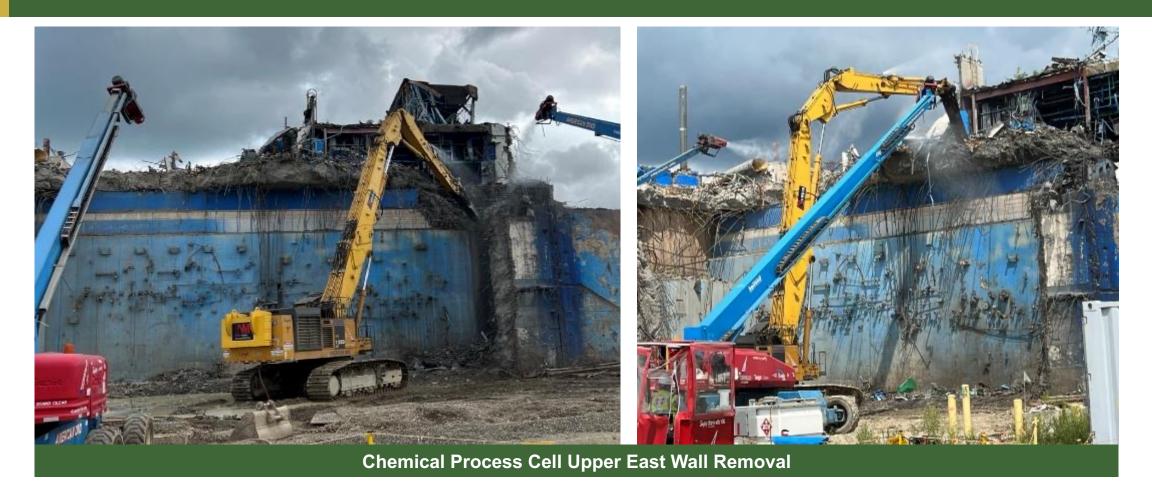

#### **Main Plant Deconstruction**

**Deconstruction of the Chemical Process Cell Penthouse Enclosure** 

**Deconstruction of the Remaining Section of the MPPB Ventilation Stack** 

Chemical Process Cell Storage Rack Final Removal and Size-Reduction of Ventilation Stack

Waste Loadout of Demolition Debris

**Deconstruction of the Chemical Process Room** 

**Deconstruction of the Sample Storage Cell** 

**Deconstruction of the Chemical Process Cell** 

3-D Model

Yellow – Completed Areas