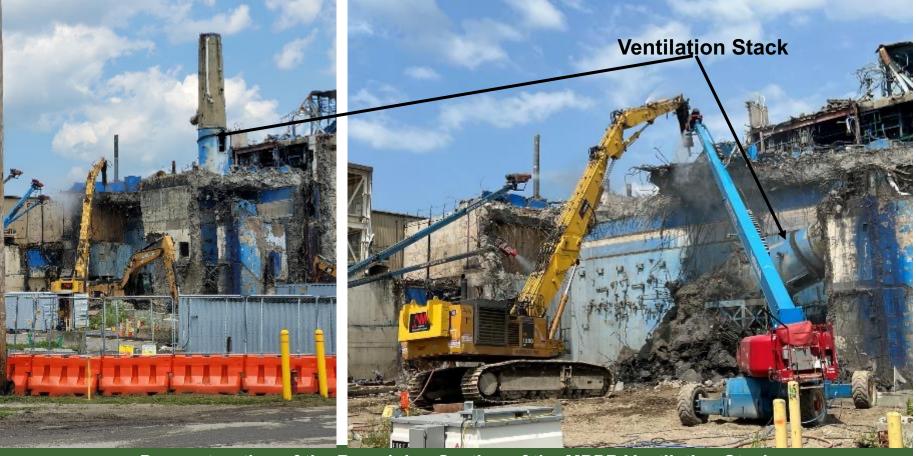

#### **Main Plant Deconstruction**

**Deconstruction of the Chemical Process Cell Penthouse Enclosure** 

**Deconstruction of the Remaining Section of the MPPB Ventilation Stack** 

Chemical Process Cell Storage Rack Final Removal and Size-Reduction of Ventilation Stack

Waste Loadout of Demolition Debris

**Deconstruction of the Chemical Process Room** 

**Deconstruction of the Sample Storage Cell** 

**Deconstruction of the Chemical Process Cell** 

3-D Model

Yellow – Completed Areas