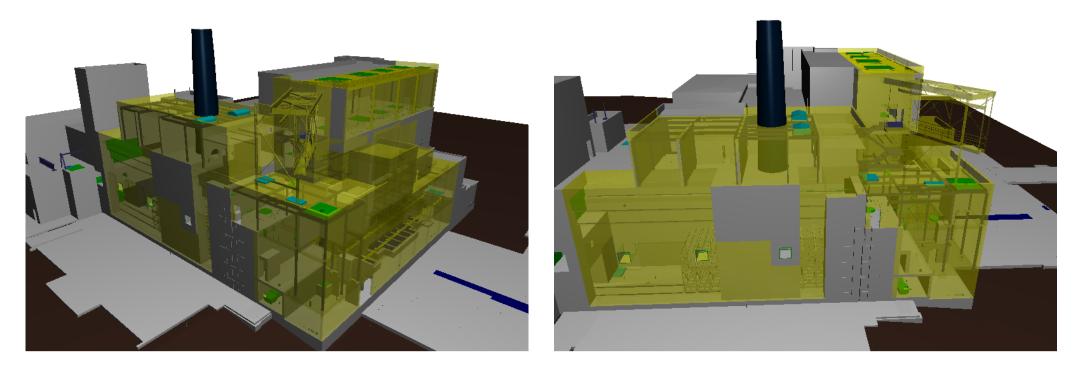

Waste Loadout of Demolition Debris

**Deconstruction of the Chemical Process Room** 

**Deconstruction of the Sample Storage Cell** 

**Deconstruction of the Chemical Process Cell** 

3-D Model

Yellow – Completed Areas