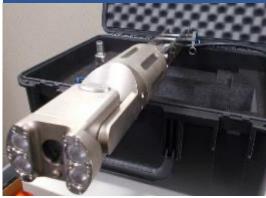

**Deconstruction of the Chemical Process Cell** 



3-D Model



Yellow – Completed Areas



# **Balance of Site Facilities and Infrastructure**

#### **NEW WORK SCOPE:**

DEPARTMENT OF

ENVIRONMENTA

#### Tank Sampling (8D-4):

- The tank liquid sample obtained on May 10 was analyzed, and the results were as expected apart from higher alpha and lower Cesium-137
- Analysis of the archived 2012 sludge sample has been received from the lab and further analysis is ongoing
- Testing of tooling to remove equipment was completed with a final mock-up planned closer to performance of the work
- A second prototype core sampler is being fabricated to test
  - A sludge simulant, using zeolite, silicon dioxide, and kaolin will be created to test the second prototype



**8D-4 Inspection Camera** 



# **Annual Full-Scale, Full-Participation Exercise**



July 25, 2023

S. DEPARTMENT OF

OFFICE OF

ENVIRONMENTAL MANAGEMENT