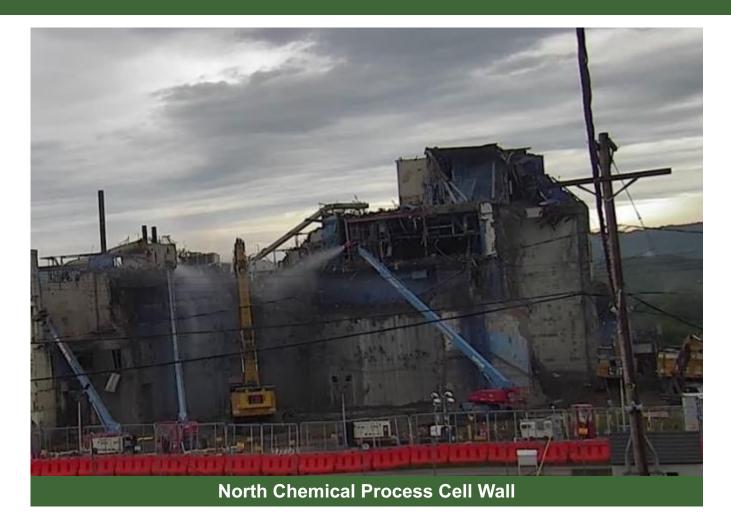

#### **Main Plant Deconstruction**

**Deconstruction of the Chemical Process Cell Penthouse Enclosure** 

**Deconstruction of the Remaining Section of the MPPB Ventilation Stack** 

Chemical Process Cell Storage Rack Final Removal and Size-Reduction of Ventilation Stack

Waste Loadout of Demolition Debris

**Deconstruction of the Chemical Process Room** 

**Deconstruction of the Sample Storage Cell** 

**Deconstruction of the Chemical Process Cell** 

3-D Model

Yellow – Completed Areas