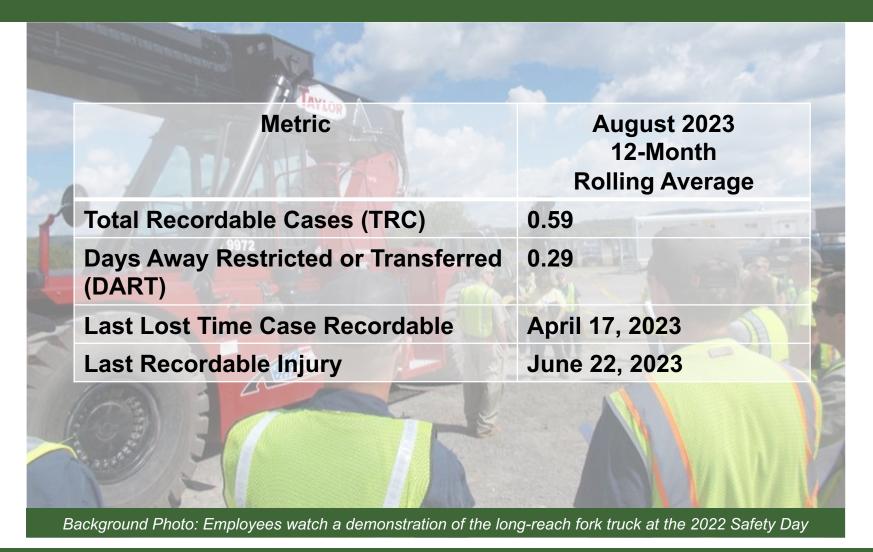

# WVDP Project Update Main Plant Process Building Controlled Deconstruction

Kelly Wooley, CHBWV Deputy General Manager Citizen Task Force Meeting – September 27, 2023

Approved for public release; further dissemination unlimited

#### Safety





#### **Main Plant Deconstruction**



**Deconstruction of the Chemical Process Cell Penthouse Enclosure** 





**Deconstruction of the Remaining Section of the MPPB Ventilation Stack** 





Chemical Process Cell Storage Rack Final Removal and Size-Reduction of Ventilation Stack









Waste Loadout of Demolition Debris









**Deconstruction of the Chemical Process Room** 





**Deconstruction of the Sample Storage Cell** 





**Deconstruction of the Chemical Process Cell** 



3-D Model



Yellow – Completed Areas



# **Balance of Site Facilities and Infrastructure**

#### **NEW WORK SCOPE:**

DEPARTMENT OF

ENVIRONMENTA

#### Tank Sampling (8D-4):

- The tank liquid sample obtained on May 10 was analyzed, and the results were as expected apart from higher alpha and lower Ce