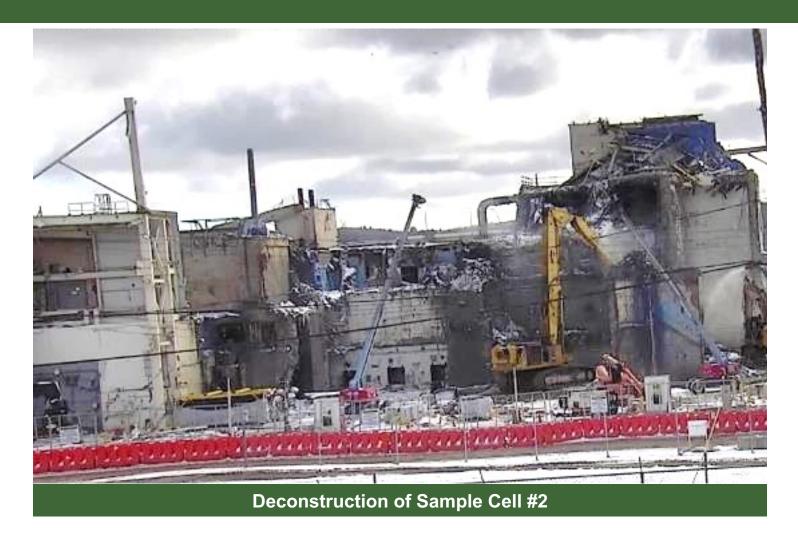

**Deconstruction of Extraction Cell #1 north wall** 

Waste loadout from the Deconstruction of Sample Cell #2

Dedicated to safety. Committed to the environment. | energy.gov/EM

**Clearing debris from Sample Storage Cell** 