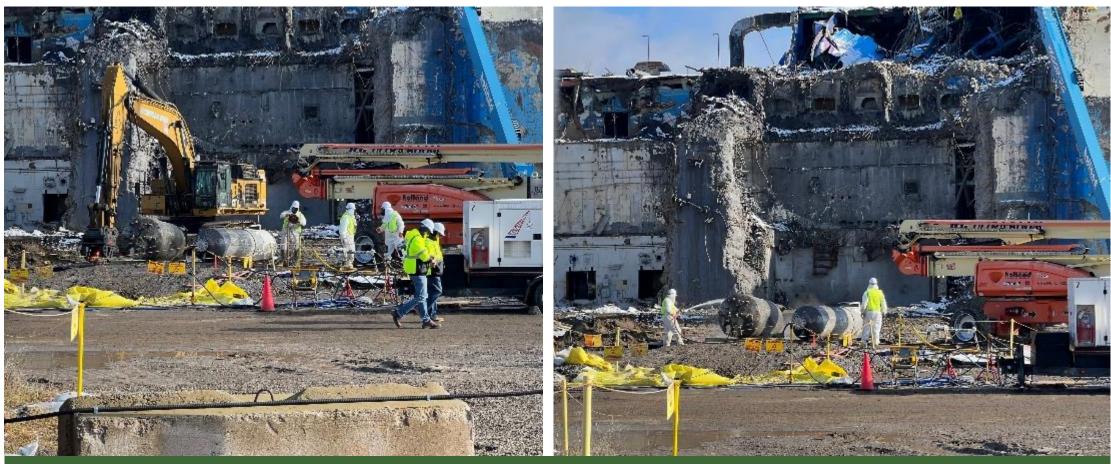

#### **Main Plant Deconstruction**

Hot Cell deconstruction

Waste Loadout

Liquid Waste Cell tank removal (7D-2)

Liquid Waste Cell Tank 3D-2 and 7D-14 removed from Main Plant and prepared for loading

Liquid Waste Cell tanks removed, and one being loaded