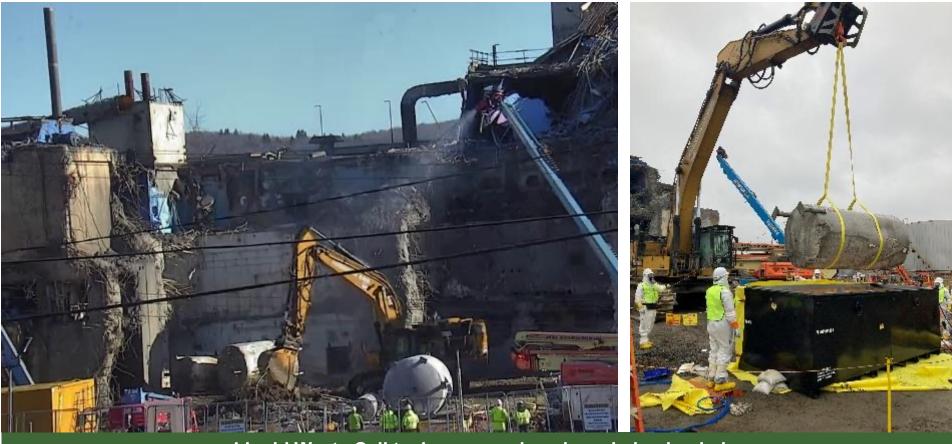

#### **Main Plant Deconstruction**

Hot Cell deconstruction

Waste Loadout

Liquid Waste Cell tank removal (7D-2)

Liquid Waste Cell Tank 3D-2 and 7D-14 removed from Main Plant and prepared for loading

Liquid Waste Cell tanks removed, and one being loaded