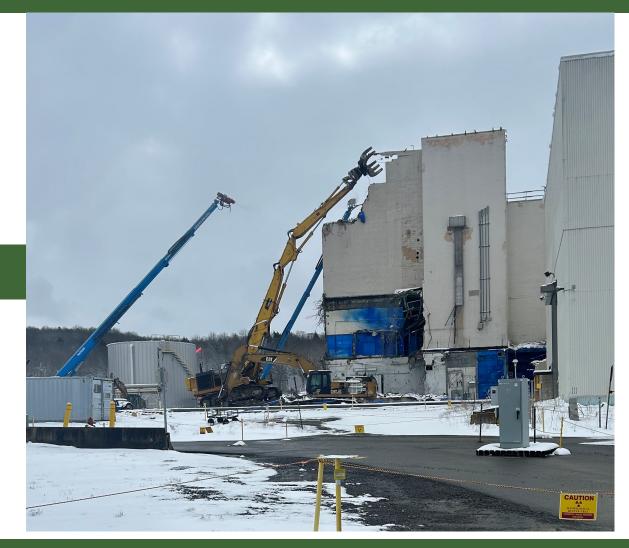

#### **Main Plant Deconstruction**

Hot Cell deconstruction

Waste Loadout

Liquid Waste Cell tank removal (7D-2)

Liquid Waste Cell Tank 3D-2 and 7D-14 removed from Main Plant and prepared for loading

Liquid Waste Cell tanks removed, and one being loaded