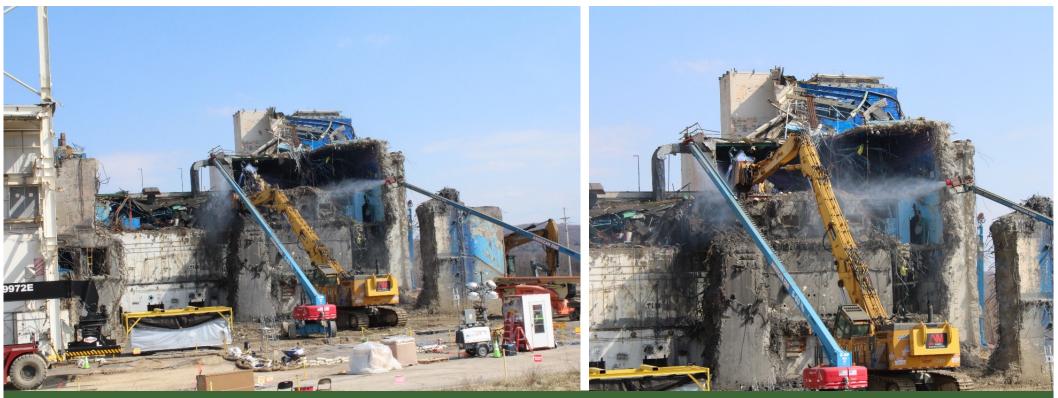

Deconstruction on Extraction Cell Room upper east wall

Dedicated to safety. Committed to the environment. | energy.gov/EM

3-D Model of Main Plant Deconstruction (Completed areas in Yellow)