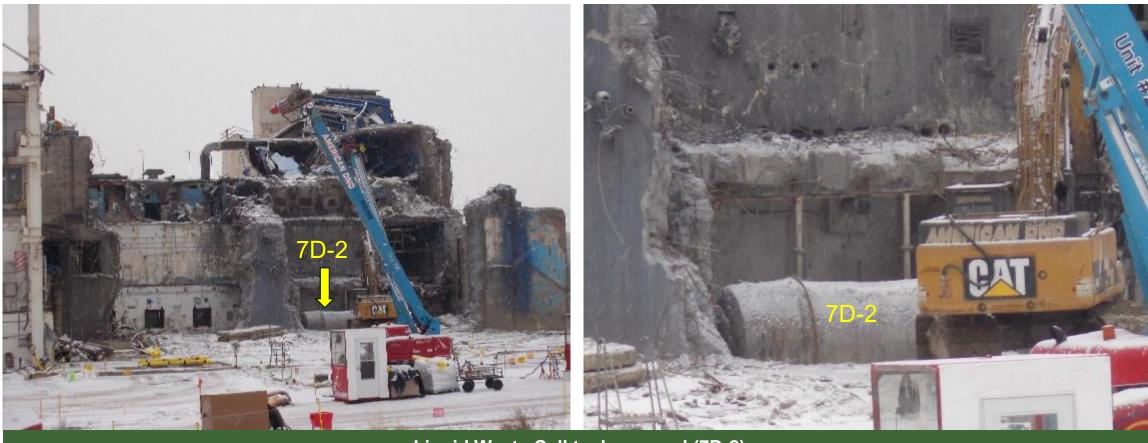

#### **Main Plant Deconstruction**

Hot Cell deconstruction

Waste Loadout

Liquid Waste Cell tank removal (7D-2)

Liquid Waste Cell Tank 3D-2 and 7D-14 removed from Main Plant and prepared for loading

Liquid Waste Cell tanks removed, and one being loaded