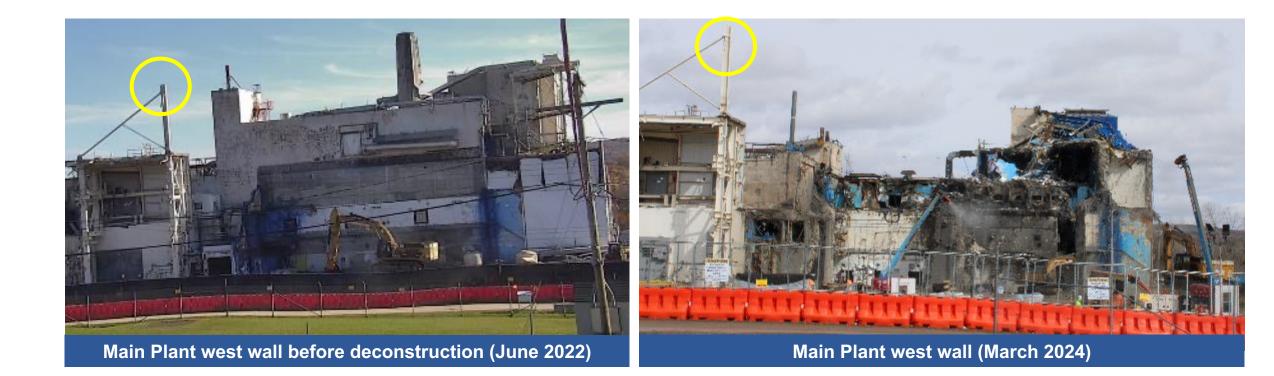

#### **Main Plant Deconstruction**

Hot Cell deconstruction

Waste Loadout

Liquid Waste Cell tank removal (7D-2)

Liquid Waste Cell Tank 3D-2 and 7D-14 removed from Main Plant and prepared for loading

Liquid Waste Cell tanks removed, and one being loaded

Deconstruction on Extraction Cell Room upper east wall

Dedicated to safety. Committed to the environment. | energy.gov/EM

3-D Model of Main Plant Deconstruction (Completed areas in Yellow)