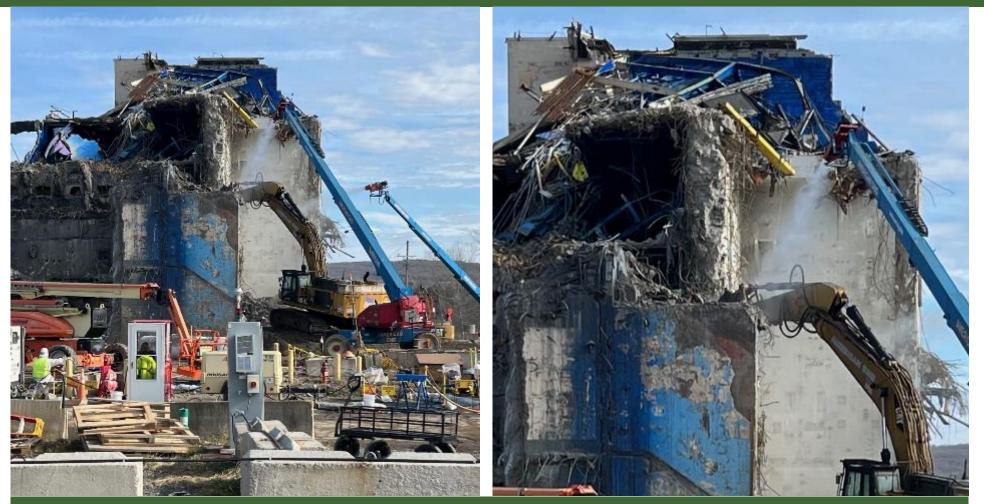

**Deconstruction of Extraction Cell #1 north wall** 

Waste loadout from the Deconstruction of Sample Cell #2

Dedicated to safety. Committed to the environment. | energy.gov/EM

**Clearing debris from Sample Storage Cell** 

Deconstruction on Extraction Cell Room upper east wall

Dedicated to safety. Committed to the environment. | energy.gov/EM

3-D Model of Main Plant Deconstruction (Completed areas in Yellow)