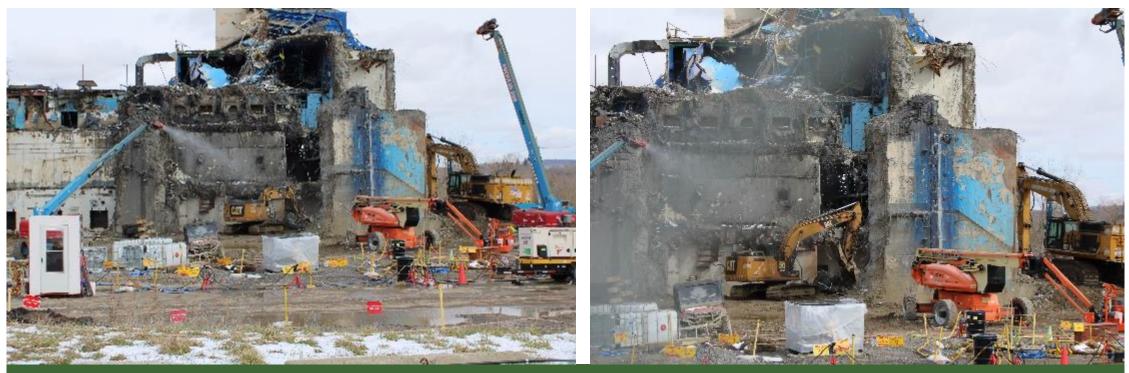

**Deconstruction of Extraction Cell #1 north wall** 

Waste loadout from the Deconstruction of Sample Cell #2

Dedicated to safety. Committed to the environment. | energy.gov/EM

**Clearing debris from Sample Storage Cell** 