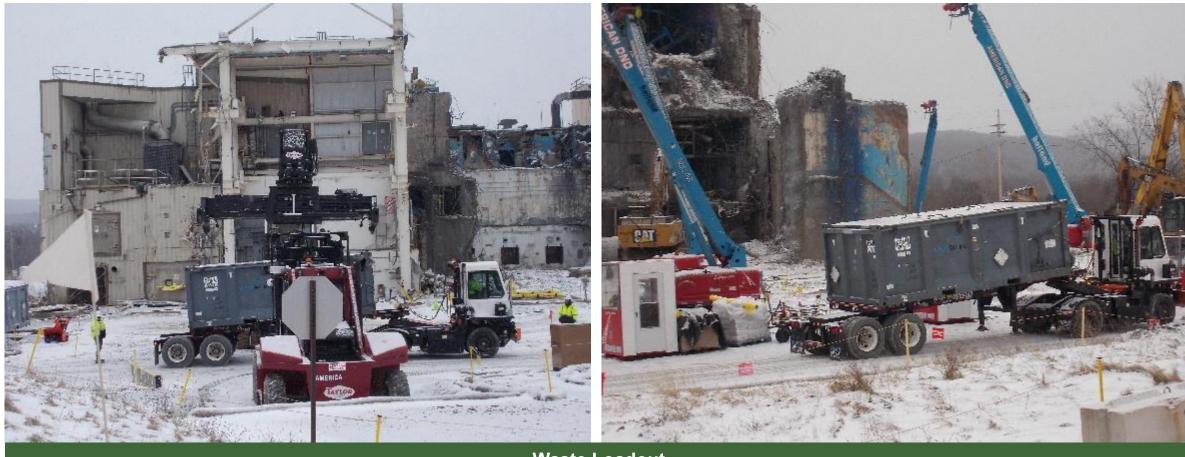

#### **Main Plant Deconstruction**

Hot Cell deconstruction

Waste Loadout

Liquid Waste Cell tank removal (7D-2)

Liquid Waste Cell Tank 3D-2 and 7D-14 removed from Main Plant and prepared for loading

Liquid Waste Cell tanks removed, and one being loaded