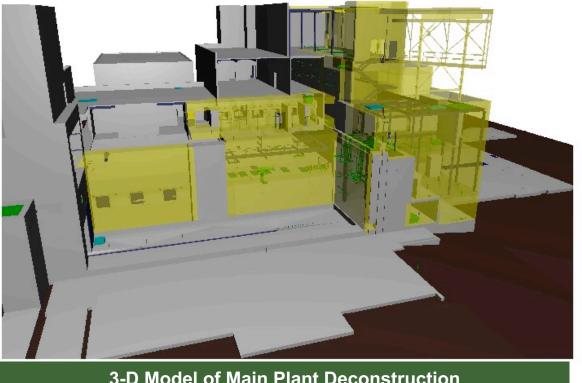

Deconstruction on Extraction Cell Room upper east wall

Dedicated to safety. Committed to the environment. | energy.gov/EM

3-D Model of Main Plant Deconstruction (Completed areas in Yellow)