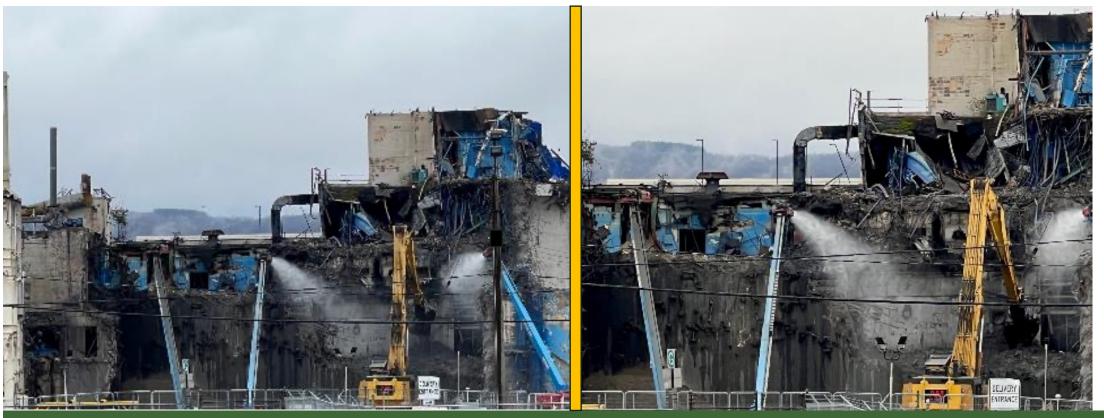

#### **Main Plant Deconstruction**

Hot Cell deconstruction

Waste Loadout

Liquid Waste Cell tank removal (7D-2)

Liquid Waste Cell Tank 3D-2 and 7D-14 removed from Main Plant and prepared for loading

Liquid Waste Cell tanks removed, and one being loaded

Deconstruction on Extraction Cell Room upper east wall

Dedicated to safety. Committed to the environment. | energy.gov/EM

3-D Model of Main Plant Deconstruction (Completed areas in Yellow)